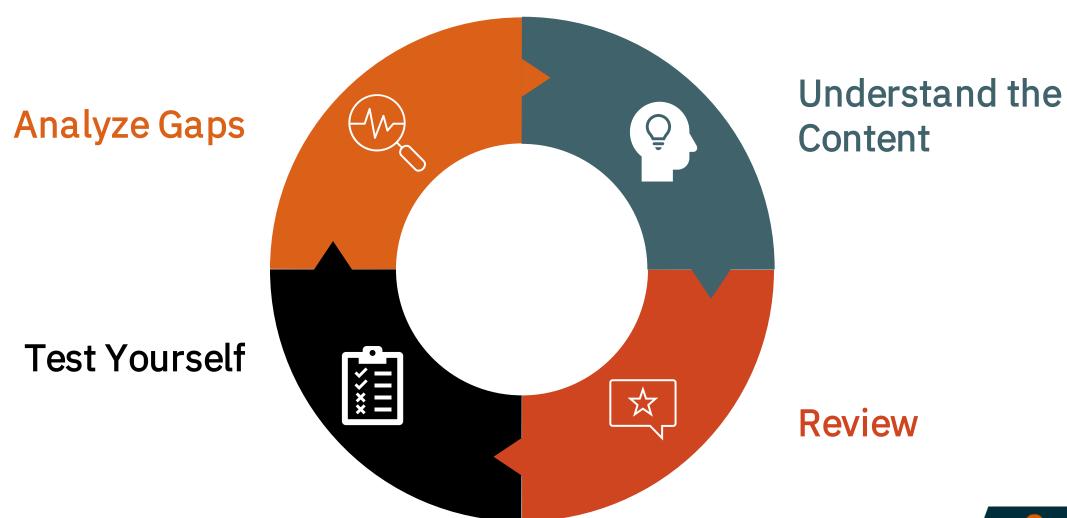

## **Study Cycle**

## Studying

Repeat as necessary

Analyze your weaknesses

Take a practice exam

Go through it again. Make notes!

Go through the appropriate guide